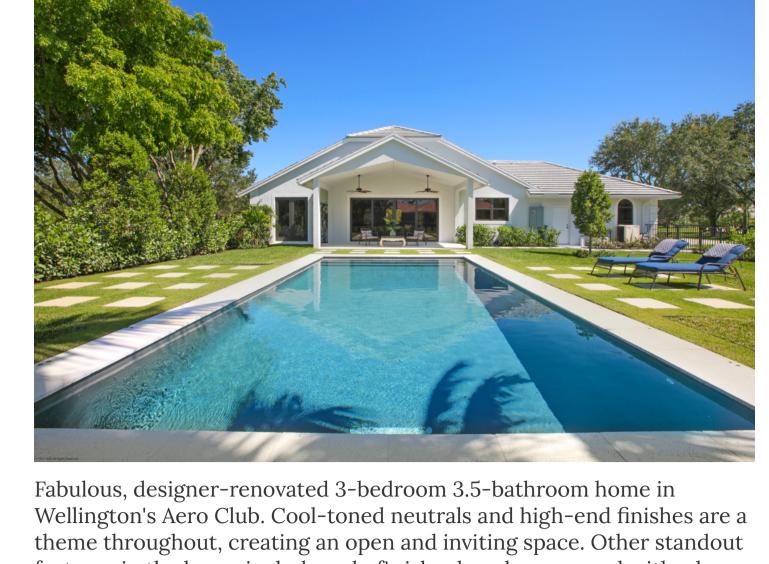

## Tour These Aero Club Properties In Wellington

Wednesday, June 26 I 12-2pm ET

15475 Bellanca Lane | \$1,325,000

features in the home include a chef's island, and a new pool with a large fenced backyard perfect for dogs. The property offers impact glass, a new roof, new floors, kitchen and bathrooms, and the unique opportunity to build your own hangar and/or guest house. Golf-cart distance to Palm Beach International Equestrian Center and within Arrated school districts.

View Property

Also Featured In Tour